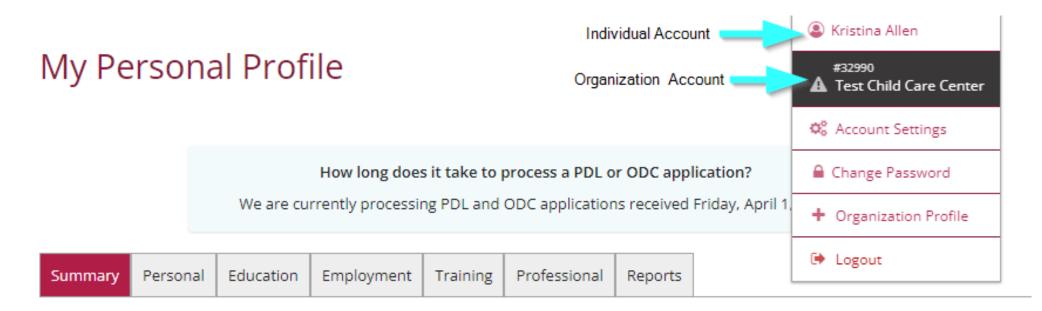

|                                                    | & Kristina Allen       |  |  |  |
|----------------------------------------------------|------------------------|--|--|--|
|                                                    | ¢₿ Account Settings    |  |  |  |
| Registry                                           | 🔒 Change Password      |  |  |  |
| <b>Kristina</b><br>1801 N I                        | + Organization Profile |  |  |  |
| MOORE, (<br>(405) 799-                             | 🗭 Logout               |  |  |  |
| cecpd123+tuser@gmail.com                           |                        |  |  |  |
| Change E                                           | mail                   |  |  |  |
| Membership Card<br>For more information click here |                        |  |  |  |

#### **Organization Profile** Management

Do any of the following apply to you?

- You would like to link an existing organization profile to your account
- You would like to add a new organization profile to your account